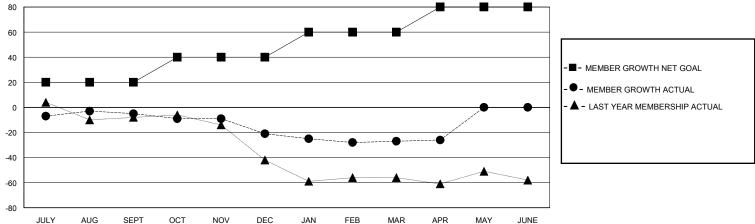

## District 26 M7

Results as of: 5/31/2020

| GMT: | LOCATION MISSOURI | <b>GMT CA</b> |
|------|-------------------|---------------|
|      |                   |               |

|                       | Club          | S         |               |                       | Men                    | nbers                   |                                                    |  |
|-----------------------|---------------|-----------|---------------|-----------------------|------------------------|-------------------------|----------------------------------------------------|--|
| RESULTS FOR 2019-2020 |               |           |               | RESULTS FOR 2019-2020 |                        |                         |                                                    |  |
| QUARTER               | NEW CLUB GOAL | NEW CLUBS | DROPPED CLUBS | QUARTER MEMB          | SER GROWTH NET<br>GOAL | MEMBER GROWTH<br>ACTUAL | DROPPED<br>MEMBERS ACTUAL<br>(including transfers) |  |
| JULY/AUG/SEPT         | 0             | 0         | 0             | JULY/AUG/SEPT         | 20                     | 25                      | 28                                                 |  |
| OCT/NOV/DEC           | 0             | 0         | 0             | OCT/NOV/DEC           | 20                     | 19                      | 34                                                 |  |
| JAN/FEB/MAR           | 0             | 0         | 1             | JAN/FEB/MAR           | 20                     | 8                       | 13                                                 |  |
| APR/MAY/JUNE          | 0             | 0         | 0             | APR/MAY/JUNE          | 20                     | 1                       | 0                                                  |  |